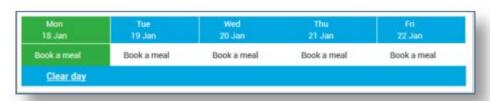

7. You will then be presented with a booking screen. Schools can opt for varying functionality, so you will be see one of the following formats:

2

 Menu selections: Book a meal by selecting from the menu choices shown (please note that some menu's may require you to select dessert also)

• Booking with menu to view: Book a meal or event. Menu shown, but choices cannot be selected. You simply book to say that your child would like a meal on that day.

• Booking only: Book a meal or event for a specific day. No menu shown.