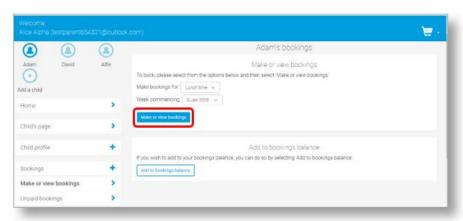

## Making bookings

- 1. Go to www.parentpay.com and log in
- 2. Select the child to make bookings for
- 3. Select Bookings > Make or view bookings

- 4. Select the time of day that you wish to make a booking for
- Select the week to view
- 6. Select Make or view bookings