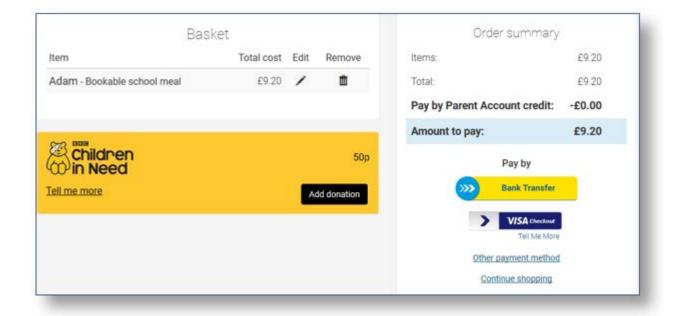

- 10. Review the booking summary, and select Confirm booking.
- 11. Any credit in your Parent Account will be used to pay for the meals. Any remaining cost can be paid by Bank Transfer (if enabled), Visa Checkout or Other payment method