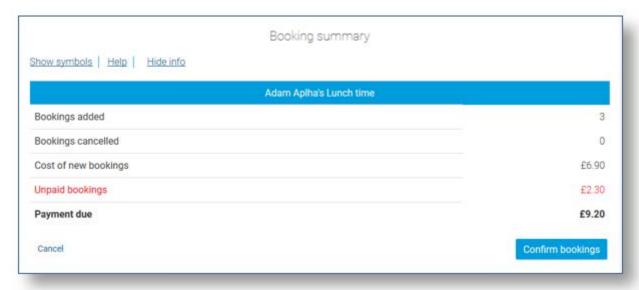

- 8. Make the required bookings
- 9. A summary will be displayed at the bottom of the page with any previous unpaid bookings shown in red

WARNING: Any bookings must be confirmed and (if required) paid for within 2 hours of selecting them. Failure to do so will result in the bookings being automatically cancelled.

- 10. Review the booking summary, and select Confirm booking.
- 11. Any credit in your Parent Account will be used to pay for the meals. Any remaining cost can be paid by Bank Transfer (if enabled), Visa Checkout or Other payment method