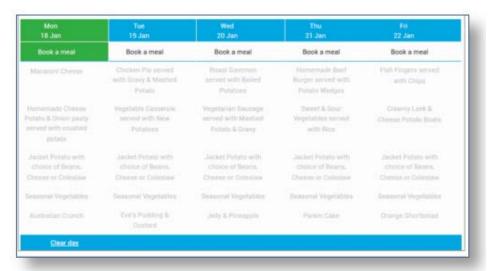

• Booking with menu to view: Book a meal or event. Menu shown, but choices cannot be selected. You simply book to say that your child would like a meal on that day.

• Booking only: Book a meal or event for a specific day. No menu shown.