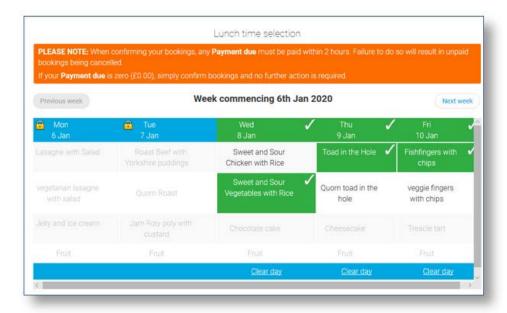

7. You will then be presented with a booking screen. Schools can opt for varying functionality, so you will be see one of the following formats:

2

 Menu selections: Book a meal by selecting from the menu choices shown (please note that some menu's may require you to select dessert also)

- 8. Make the required bookings
- 9. A summary will be displayed at the bottom of the page with any previous unpaid bookings shown in red

WARNING: Any bookings must be confirmed and (if required) paid for within 2 hours of selecting them. Failure to do so will result in the bookings being automatically cancelled.