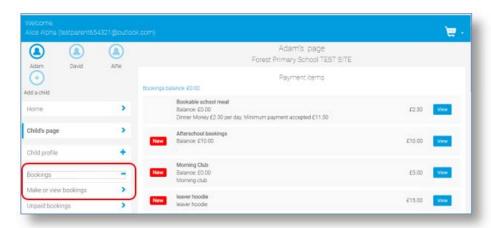

To check whether your child's school uses the booking feature, select the child you wish to view. The bookings option will be available in the left side menu (or in the menu drop down if using a mobile device).