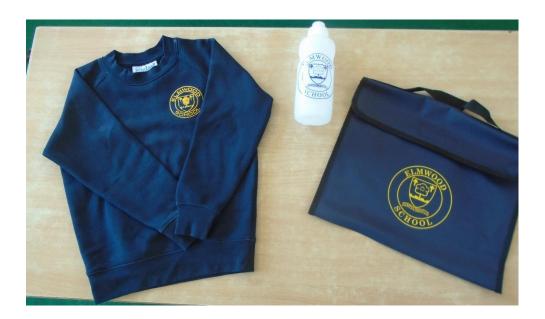

## For School We Will Need:

#### This is what we wear to school.

Our book bag is where we put important letters and books that we can take home.