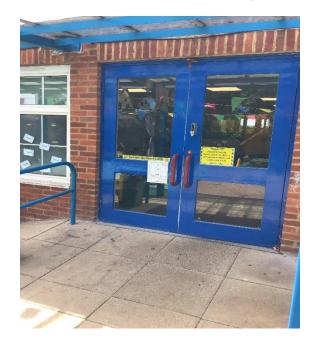

#### **Crocodile Classroom Door**

We come into the classroom through this door.