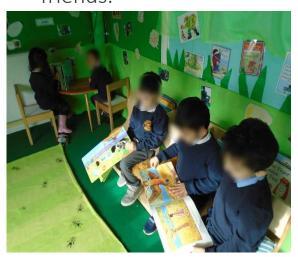

#### **Reading Area**

The reading area is where we get to share books with our friends.