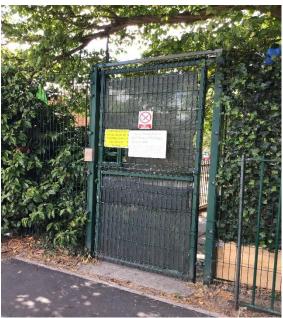

#### **School Gates**

This is door we use to get to Nursery when we begin our

day.