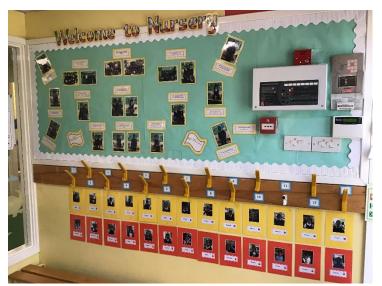

#### **Coat Pegs**

Here is where you get to hang your coat. Just look for your photo and your name.